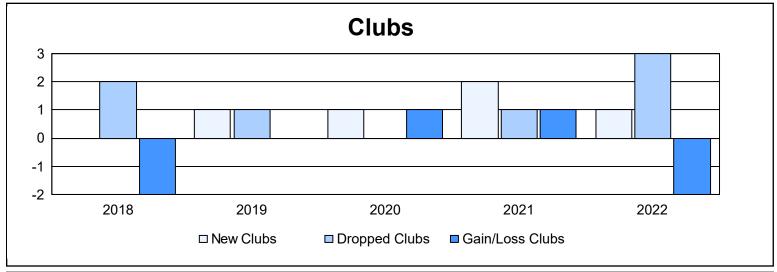

| Year      | New<br>Clubs | Dropped<br>Clubs | Gain/<br>Loss<br>Clubs | New<br>Members | Charter<br>Members | Reinstate<br>Members | Transfer<br>Members | Total<br>Member<br>Added | Total<br>Members<br>Dropped | Gain/<br>Loss<br>Members |
|-----------|--------------|------------------|------------------------|----------------|--------------------|----------------------|---------------------|--------------------------|-----------------------------|--------------------------|
| 2017-2018 | 0            | 2                | -2                     | 329            | 1                  | 9                    | 37                  | 376                      | 516                         | -140                     |
| 2018-2019 | 1            | 1                | 0                      | 368            | 22                 | 3                    | 13                  | 406                      | 327                         | 79                       |
| 2019-2020 | 1            | 0                | 1                      | 333            | 28                 | 4                    | 24                  | 389                      | 350                         | 39                       |
| 2020-2021 | 2            | 1                | 1                      | 196            | 47                 | 1                    | 15                  | 259                      | 294                         | -35                      |
| 2021-2022 | 1            | 3                | -2                     | 267            | 30                 | 2                    | 23                  | 322                      | 396                         | -74                      |
| Average   | 1            | 1                | 0                      | 299            | 26                 | 4                    | 22                  | 350                      | 377                         | -26                      |